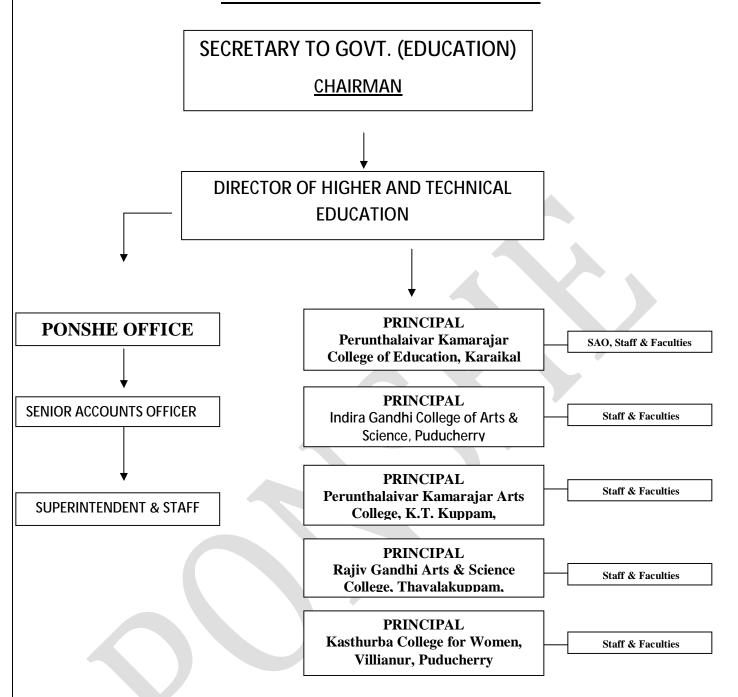

## ORGANISATIONAL CHART

## **MANAGEMENT OF THE SOCIETY**

The functioning of the Society is managed by a Governing Body. The Secretary to Government (Education), Puducherry is the Chairman and the Director of Higher & Technical Education, Puducherry is the Member Secretary of the Society. Other Committees such as Advisory Committee, Tender Committee etc. were constituted to advise the Governing Body in various activities of the Society.

## **ACTIVITIES**

The following Colleges are at present functioning under the aegis of this Society imparting Arts & Science and B.Ed./D.T.Ed. courses:

Perunthalaivar Kamarajar College of Education, Karaikal. (PKCE)

Indira Gandhi College of Arts & Science, Kathirkamam, Puducherry. (IGCAS)

Perunthalaivar Kamarajar Arts College, Kalitheerthalkuppam, Puducherry. (PKAC)

Rajiv Gandhi Arts & Science College, Thavalakuppam, Puducherry. (RGASC)

Kasthurba College for Women, Villianur, Puducherry. (KCW)